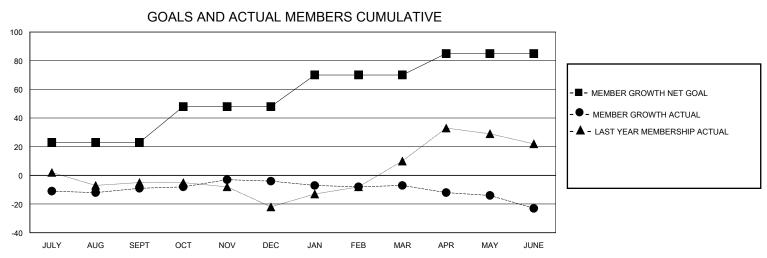

## District 11 D2

Results as of: 6/30/2020

| GMT:                  |               | GMT CA    |               |                       |                       |                         |                                                    |  |
|-----------------------|---------------|-----------|---------------|-----------------------|-----------------------|-------------------------|----------------------------------------------------|--|
|                       | Club          | os        |               | Members               |                       |                         |                                                    |  |
| RESULTS FOR 2019-2020 |               |           |               | RESULTS FOR 2019-2020 |                       |                         |                                                    |  |
| QUARTER               | NEW CLUB GOAL | NEW CLUBS | DROPPED CLUBS | QUARTER MEMB          | ER GROWTH NET<br>GOAL | MEMBER GROWTH<br>ACTUAL | DROPPED<br>MEMBERS ACTUAL<br>(including transfers) |  |
| JULY/AUG/SEPT         | 0             | 0         | 0             | JULY/AUG/SEPT         | 23                    | 18                      | 26                                                 |  |
| OCT/NOV/DEC           | 0             | 0         | 0             | OCT/NOV/DEC           | 25                    | 36                      | 28                                                 |  |
| JAN/FEB/MAR           | 0             | 0         | 0             | JAN/FEB/MAR           | 22                    | 23                      | 25                                                 |  |
| APR/MAY/JUNE          | 0             | 0         | 0             | APR/MAY/JUNE          | 15                    | 5                       | 19                                                 |  |